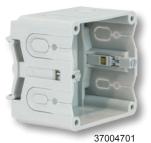

## CHANNEL INSTALLATION BOX KD 1 70/47 K2 gr

### Trunking box (single) for DIN-rail mounting

Floor mounted trunking box made out of polypropylene for DIN-rail mounting and fixation of flanged sockets and switches. (Box can be used for wall trunking devices with a installation height of 47 mm and integrated DIN-rail.)

- Height: 47mm
- Material: polypropylene, flame-retardent
- Color: grey
- for PCE CEE-flanged products with flange size of 75x75 (fixing center 60x60 mm) combined with PCE flange 810-00
- Protection degree: IP20

pack. unit: 1 pcs.

Cat.No. 37004701