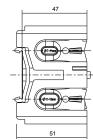

### Trunking box (single) for DIN-rail mounting

Floor mounted trunking box made out of polypropylene for DIN-rail mounting and fixation of flanged sockets and switches. (Box can be used for wall trunking devices with a installation height of 47 mm and integrated DIN-rail.)

- Height: 47mm
- Material: polypropylene, flame-retardent
- Color: grey
- for PCE CEE-flanged products with flange size of 75x75 (fixing center 60x60 mm) combined with PCE flange 810-00
- Protection degree: IP20