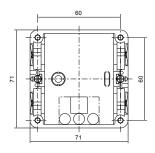

## CHANNEL INSTALLATION BOX KD 1 70/47 K2 gr

### Trunking box (single) for DIN-rail mounting

Floor mounted trunking box made out of polypropylene for DIN-rail mounting and fixation of flanged sockets and switches. (Box can be used for wall trunking devices with a installation height of 47 mm and integrated DIN-rail.)

- Height: 47mm
- Material: polypropylene, flame-retardent
- Color: grey
- for PCE CEE-flanged products with flange size of 75x75 (fixing center 60x60 mm) combined with PCE flange 810-00
- Protection degree: IP20