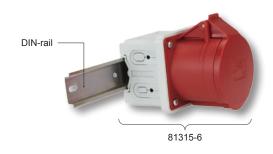

### Trunking box (single) for DIN-rail mounting

Floor mounted trunking box made out of polypropylene for DIN-rail mounting and fixation of flanged sockets and switches. (Box can be used for wall trunking devices with a installation height of 47 mm and integrated DIN-rail.)

- Height: 47mm
- Material: polypropylene, flame-retardent
- Color: grey
- for PCE CEE-flanged products with flange size of 75x75 (fixing center 60x60 mm) combined with PCE flange 810-00
- Protection degree: IP20

#### Shipment::

- Installation box (37004701)
- Flange (810-00)
- CEE socket 6A/5p (315-6f7)
- incl. 4 screws

pack.unit: 1 pcs.

Cat.No. 81315-6