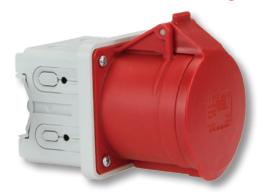

# Socket 16A 5p 6h for DIN-rail mounting

### Installation box (single) for DIN-rail mounted IP20 with flanged socket CEE 16A 5-pole

Floor mounted trunking box made out of polypropylene for DIN-rail mounting with CEE flanged socket 16A 5-pole (75x75mm) and flange including screws:

- 16A 5-pole 6h 400V~
- Screw terminals
- Contacts: brass

#### Shipment::

- Installation box (37004701)
- Flange (810-00)
- CEE socket 6A/5p (315-6f7)
- incl. 4 screws

pack.unit: 1 pcs.

Cat.No. 81315-6

#### Example of use:

For more information visit www.pcelectric.at or contact our sales team!