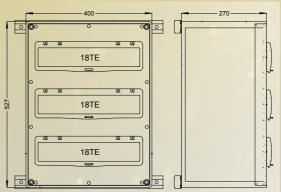

### SOLID RUBBER DISTRIBUTION BOX AS A WALL MOUNTING VERSION

SOLID RUBBER DISTRIBUTION BOX

WITH PLASTIC SWINGING DOORS

FOR WALL MOUNTING

- robust design for severe operating conditions
- different stand pipe frames if required with crane eyes
- sub-frames with wheels on request
- closed covers or with swinging doors available
- IP54 (max. IP67)
- IP21 with open door on the front panel covers
- max. 54TE alternatively IP54 or IP67
- lockable when plugged in (special design)
- universal locking handle system, also available with cylinder lock on request