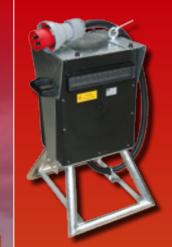

### SOLID RUBBER DISTRIBUTION BOX AS A MOBILE VERSION

as a mobile distributor for heavy operating conditions

stackable

with closed fibre-reinforced plastic cover IP54 (IP67 on request)

mobile solid rubber distribution box "Zirl" with closed cover

all-rubber handle or leg

insertion panels for junction box assembly on the bottom of the housing

"Zirl" plastic cover