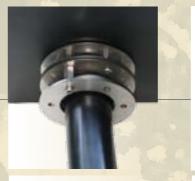

### SOLID RUBBER DISTRIBUTION BOX AS A WALL MOUNTING VERSION

SOLID RUBBER DISTRIBUTION BOX

WITH PLASTIC SWINGING DOORS

FOR WALL MOUNTING

- robust design for severe operating conditions
- different stand pipe frames if required with crane eyes
- sub-frames with wheels on request
- closed covers or with swinging doors available
- IP54 (max. IP67)
- IP21 with open door on the front panel covers
- max. 54TE alternatively IP54 or IP67
- lockable when plugged in (special design)
- universal locking handle system, also available with cylinder lock on request