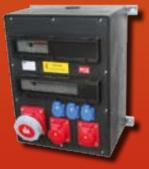

### SOLID RUBBER DISTRIBUTION BOX AS A WALL MOUNTING VERSION

SOLID RUBBER DISTRIBUTION BOX

WITH PLASTIC SWINGING DOORS

FOR WALL MOUNTING

- robust design for severe operating conditions
- different stand pipe frames if required with crane eyes
- sub-frames with wheels on request
- closed covers or with swinging doors available
- IP54 (max. IP67)
- IP21 with open door on the front panel covers
- max. 54TE alternatively IP54 or IP67
- lockable when plugged in (special design)
- universal locking handle system, also available with cylinder lock on request

■ IP54 (IP67 on request)

wall mounting box with window flaps

internal insulation material cover

wall mounting box "Zirl" with transparent 10 mm plastic swinging door

variable rail-holding system

special cable inlets up to IP67 wall fastening