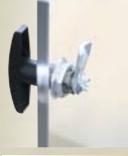

### SOLID RUBBER DISTRIBUTION BOX AS A WALL MOUNTING VERSION

SOLID RUBBER DISTRIBUTION BOX

WITH PLASTIC SWINGING DOORS

FOR WALL MOUNTING

- robust design for severe operating conditions
- different stand pipe frames if required with crane eyes
- sub-frames with wheels on request
- closed covers or with swinging doors available
- IP54 (max. IP67)
- IP21 with open door on the front panel covers
- max. 54TE alternatively IP54 or IP67
- lockable when plugged in (special design)
- universal locking handle system, also available with cylinder lock on request

■ IP54 (IP67 on request)

wall mounting box with window flaps

internal insulation material cover

wall mounting box "Zirl" with transparent 10 mm plastic swinging door

variable rail-holding system

special cable inlets up to IP67 wall fastening