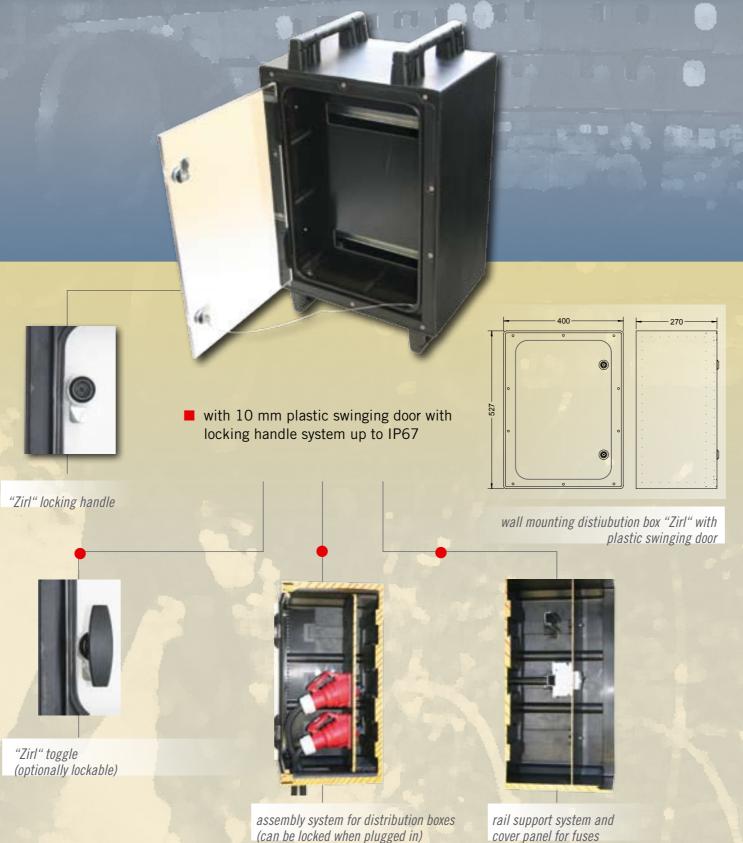

### SOLID RUBBER DISTRIBUTION BOX AS A WALL MOUNTING VERSION

SOLID RUBBER DISTRIBUTION BOX

WITH PLASTIC SWINGING DOORS

FOR WALL MOUNTING

- robust design for severe operating conditions
- different stand pipe frames if required with crane eyes
- sub-frames with wheels on request
- closed covers or with swinging doors available
- IP54 (max. IP67)
- IP21 with open door on the front panel covers
- max. 54TE alternatively IP54 or IP67
- lockable when plugged in (special design)
- universal locking handle system, also available with cylinder lock on request

■ IP54 (IP67 on request)

wall mounting box with window flaps

internal insulation material cover

wall mounting box "Zirl" with transparent 10 mm plastic swinging door

variable rail-holding system

special cable inlets up to IP67 wall fastening

PU foam seal

door rope

locking handle system