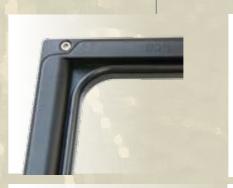

all-rubber handle or leg

insertion panels for junction box assembly on the bottom of the housing

"Zirl" plastic cover