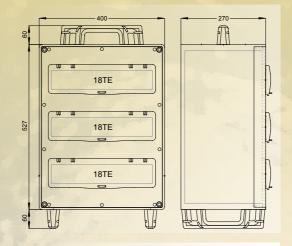

### SOLID RUBBER DISTRIBUTION BOX AS A WALL MOUNTING VERSION

SOLID RUBBER DISTRIBUTION BOX

WITH PLASTIC SWINGING DOORS

FOR WALL MOUNTING

- robust design for severe operating conditions
- different stand pipe frames if required with crane eyes
- sub-frames with wheels on request
- closed covers or with swinging doors available
- IP54 (max. IP67)
- IP21 with open door on the front panel covers
- max. 54TE alternatively IP54 or IP67
- lockable when plugged in (special design)
- universal locking handle system, also available with cylinder lock on request