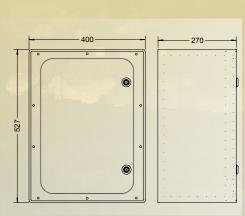

### SOLID RUBBER DISTRIBUTION BOX AS A WALL MOUNTING VERSION

SOLID RUBBER DISTRIBUTION BOX

WITH PLASTIC SWINGING DOORS

FOR WALL MOUNTING

- robust design for severe operating conditions
- different stand pipe frames if required with crane eyes
- sub-frames with wheels on request
- closed covers or with swinging doors available
- IP54 (max. IP67)
- IP21 with open door on the front panel covers
- max. 54TE alternatively IP54 or IP67
- lockable when plugged in (special design)
- universal locking handle system, also available with cylinder lock on request