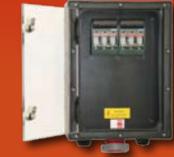

### SOLID RUBBER DISTRIBUTION BOX AS A WALL MOUNTING VERSION

SOLID RUBBER DISTRIBUTION BOX

WITH PLASTIC SWINGING DOORS

FOR WALL MOUNTING

- robust design for severe operating conditions
- different stand pipe frames if required with crane eyes
- sub-frames with wheels on request
- closed covers or with swinging doors available
- IP54 (max. IP67)
- IP21 with open door on the front panel covers
- max. 54TE alternatively IP54 or IP67
- lockable when plugged in (special design)
- universal locking handle system, also available with cylinder lock on request

■ IP54 (IP67 on request)

wall mounting box with window flaps

internal insulation material cover

wall mounting box "Zirl" with transparent 10 mm plastic swinging door

variable rail-holding system

special cable inlets up to IP67 wall fastening