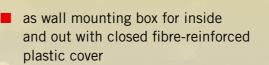

### SOLID RUBBER DISTRIBUTION BOX AS A WALL MOUNTING VERSION

SOLID RUBBER DISTRIBUTION BOX

WITH PLASTIC SWINGING DOORS

FOR WALL MOUNTING

- robust design for severe operating conditions
- different stand pipe frames if required with crane eyes
- sub-frames with wheels on request
- closed covers or with swinging doors available
- IP54 (max. IP67)
- IP21 with open door on the front panel covers
- max. 54TE alternatively IP54 or IP67
- lockable when plugged in (special design)
- universal locking handle system, also available with cylinder lock on request

■ IP54 (IP67 on request)

wall mounting box with window flaps

internal insulation material cover

wall mounting box "Zirl" with transparent 10 mm plastic swinging door

variable rail-holding system

special cable inlets up to IP67 wall fastening