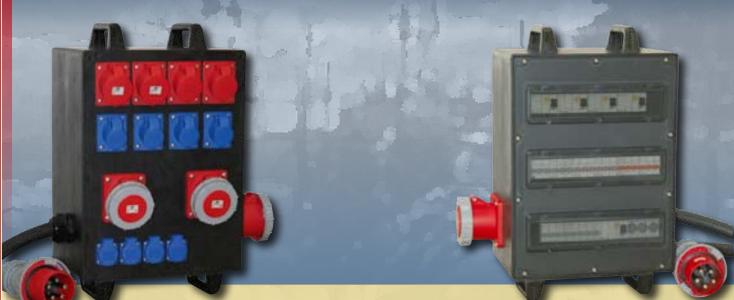

### SOLID RUBBER DISTRIBUTION BOX AS A MOBILE VERSION

as a mobile distributor for heavy operating conditions

stackable

with closed fibre-reinforced plastic cover IP54 (IP67 on request)

mobile solid rubber distribution box "Zirl" with closed cover

### SOLID RUBBER DISTRIBUTION BOX AS A WALL MOUNTING VERSION

SOLID RUBBER DISTRIBUTION BOX

WITH PLASTIC SWINGING DOORS

FOR WALL MOUNTING

- robust design for severe operating conditions
- different stand pipe frames if required with crane eyes
- sub-frames with wheels on request
- closed covers or with swinging doors available
- IP54 (max. IP67)
- IP21 with open door on the front panel covers
- max. 54TE alternatively IP54 or IP67
- lockable when plugged in (special design)
- universal locking handle system, also available with cylinder lock on request