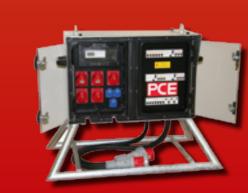

## SOLID RUBBER DISTRIBUTION BOX AS A MOBILE VERSION

WITH PLASTIC SWINGING DOORS

PC ELECTRIC Ges.m.b.H. A-4973 St. Martin/Innkreis, Diesseits 145 AUSTRIA - EUROPE Tel. +43 / 7751 / 61220, Fax +43 / 7751 / 6969, e-mail: office@pcelectric.at, www.pcelectric.at

### SOLID RUBBER DISTRIBUTION BOX AS A WALL MOUNTING VERSION

SOLID RUBBER DISTRIBUTION BOX

WITH PLASTIC SWINGING DOORS

FOR WALL MOUNTING

- robust design for severe operating conditions
- different stand pipe frames if required with crane eyes
- sub-frames with wheels on request
- closed covers or with swinging doors available
- IP54 (max. IP67)
- IP21 with open door on the front panel covers
- max. 54TE alternatively IP54 or IP67
- lockable when plugged in (special design)
- universal locking handle system, also available with cylinder lock on request