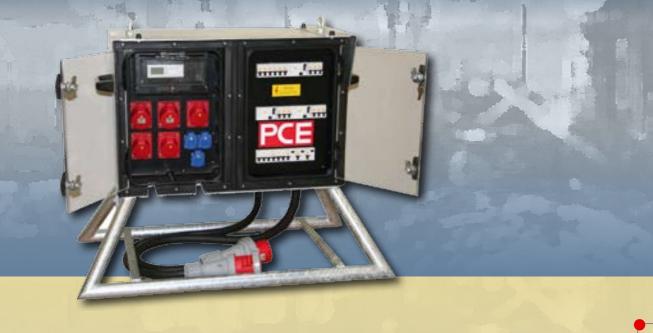

### SOLID RUBBER DISTRIBUTION BOX AS A WALL MOUNTING VERSION

SOLID RUBBER DISTRIBUTION BOX

WITH PLASTIC SWINGING DOORS

FOR WALL MOUNTING

- robust design for severe operating conditions
- different stand pipe frames if required with crane eyes
- sub-frames with wheels on request
- closed covers or with swinging doors available
- IP54 (max. IP67)
- IP21 with open door on the front panel covers
- max. 54TE alternatively IP54 or IP67
- lockable when plugged in (special design)
- universal locking handle system, also available with cylinder lock on request

■ IP54 (IP67 on request)

wall mounting box with window flaps

internal insulation material cover

wall mounting box "Zirl" with transparent 10 mm plastic swinging door

variable rail-holding system

special cable inlets up to IP67 wall fastening